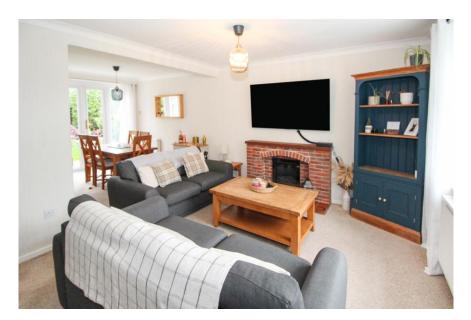

There is a spacious lounge/diner with doors leading to an attractive rear garden with seating area. The fitted kitchen is accessed via a utility area and there is also the addition of a downstairs cloakroom which compliments this lovely family home.