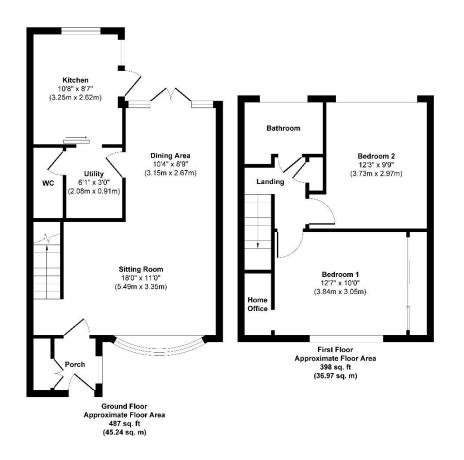

There is a spacious lounge/diner with doors leading to an attractive rear garden with seating area. The fitted kitchen is accessed via a utility area and there is also the addition of a downstairs cloakroom which compliments this lovely family home.

Upstairs, there are 2 double bedrooms and a 4-piece family bathroom suite.

Other features include gas central heating, double glazing and offroad parking.

Tenure: Freehold

Approximate Age: 1960's Heating: Gas central heating Windows: UPVC double glazed Loft: Insulated and part boarded

## Local Information:

Council Tax: C

Local Authority: Eastleigh Borough Council

WWW.EPC4U.COM

Approx. Gross Internal Floor Area 885 sq. ft / 82.21 sq. m tion for identification purposes only, measurements are Produced by Elements Property