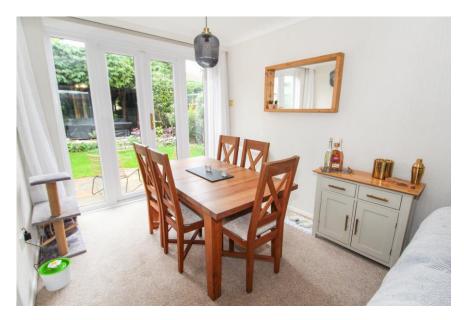

There is a spacious lounge/diner with doors leading to an attractive rear garden with seating area. The fitted kitchen is accessed via a utility area and there is also the addition of a downstairs cloakroom which compliments this lovely family home.