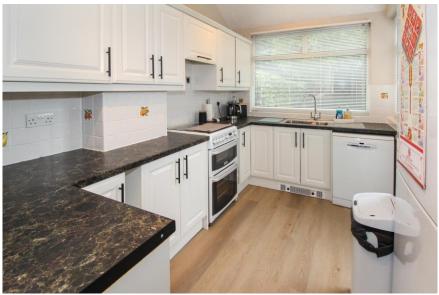

There is a spacious lounge/diner with doors leading to an attractive rear garden with seating area. The fitted kitchen is accessed via a utility area and there is also the addition of a downstairs cloakroom which compliments this lovely family home.