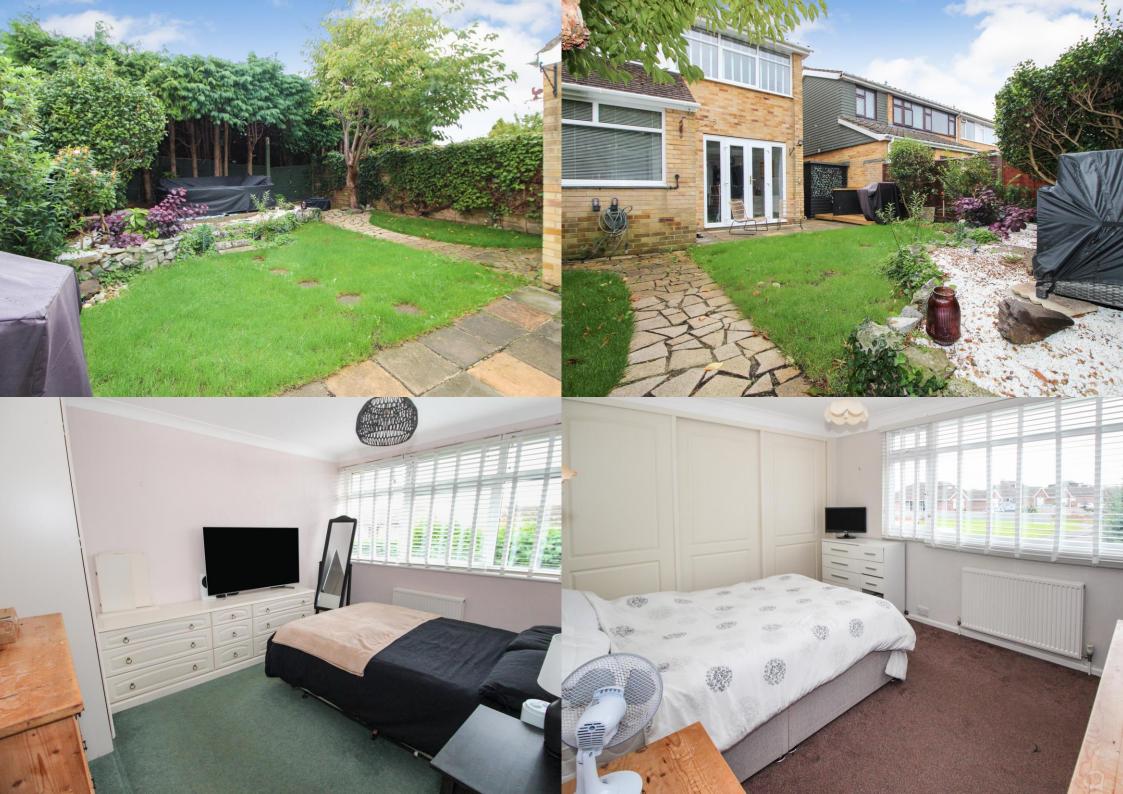

There is a spacious lounge/diner with doors leading to an attractive rear garden with seating area. The fitted kitchen is accessed via a utility area and there is also the addition of a downstairs cloakroom which compliments this lovely family home.

Upstairs, there are 2 double bedrooms and a 4-piece family bathroom suite.

Other features include gas central heating, double glazing and offroad parking.

Tenure: Freehold

Approximate Age: 1960's Heating: Gas central heating Windows: UPVC double glazed Loft: Insulated and part boarded